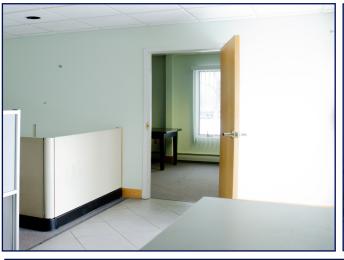

#### Main Office

- Built-in direct Mail slot.
- Private entry to property at front of building.
- Three open workspaces with storage (approximately 20+/- SF) of counter space.

# Photography

105 Main Street, South Portland ME