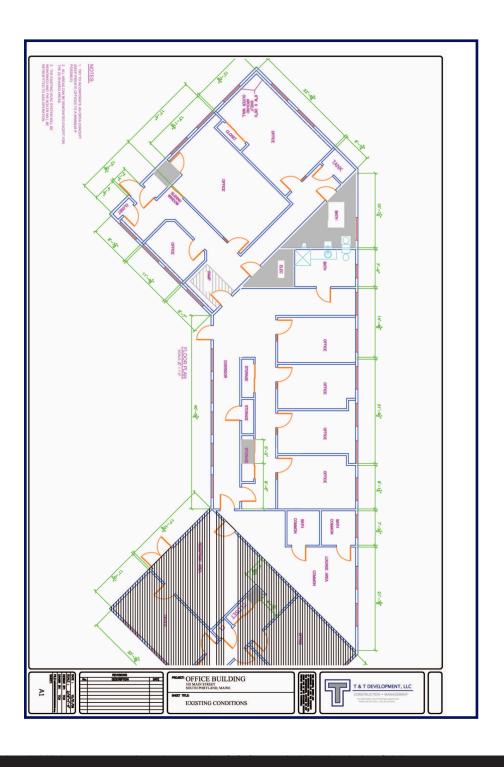

ial of 105 Main Street



# **Additional Property Highlights**

#### Main Office

- Built-in direct Mail slot.
- Private entry to property at front of building.
- Three open workspaces with storage (approximately 20+/- SF) of counter space.

#### Kitchen

- Functional industrial size kitchen.
- Stainless steel Captisafe hood system, and industrial size sink with adjustable faucet.
- UCH Control System Emergency Shower.

#### Hallway

- Moveable Chest Freezer approximately 29 inches deep by 34 inches tall.
- 20 Drawer file cabinet.
- SciMatco Sc2247 Under the counter acid/flammable cabinet.
- Large two door file cabinet.





### Location

- Immediate access to I-295
- 10 Minutes to Portland
   International Airport
- Highly visible signage with ample parking on site.





### Floor Plans





# Photography

105 Main Street, South Portland ME











#### **Drive Time Map Based 5, 10, & 15 Minutes From Site**





(o): 207.775.7363 (f): 207.773.0066 (d): 207.775.5677 (c): 207.233.8229 matt@cardente.com

Matthew Cardente
Designated Broker / Partner







(o): 207.775.7363 (f): 207.773.0066 (d): 207.558.6116 (c): 207.838.8146 greg@cardente.com

Greg Perry Senior Broker / Partner

322 FORE STREET • PORTLAND, MAINE

207.775.7363

WWW.CARDENTE.COM