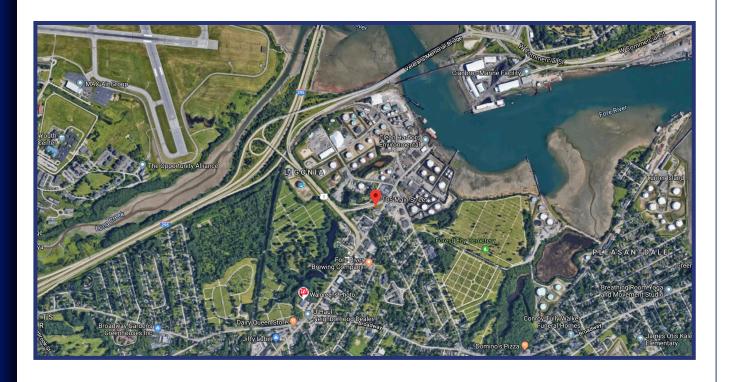

Parking: Ample parking on site

Zoning: Commercial

Available Space: 1,600+/- SF

Lease Type: NNN

Lease Rate: \$16/SF NNN

Estimated NNNs: (See Broker for more details)

Lease Term: 3-5 years

Aerial of 105 Main Street

### Location

- Immediate access to I-295
- 10 Minutes to Portland
   International Airport
- Highly visible signage with ample parking on site.