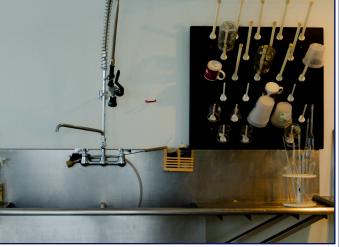

#### Kitchen

- Functional industrial size kitchen.
- Stainless steel Captisafe hood system, and industrial size sink with adjustable faucet.
- UCH Control System Emergency Shower.

# Photography

105 Main Street, South Portland ME