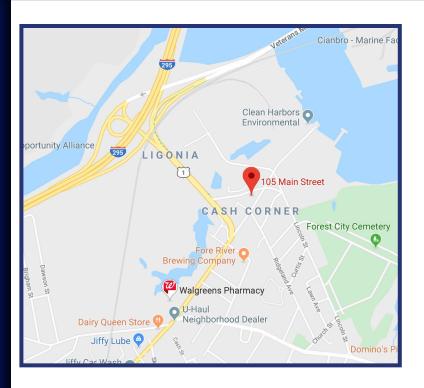

### Location

- Immediate access to I-295
- 10 Minutes to Portland
   International Airport
- Highly visible signage with ample parking on site.