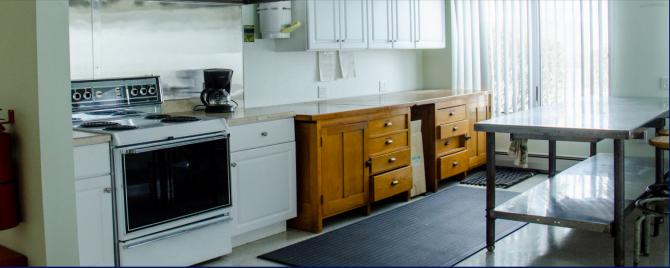

#### Kitchen

- Functional industrial size kitchen.
- Stainless steel Captisafe hood system, and industrial size sink with adjustable faucet.
- UCH Control System Emergency Shower.

# Photography

105 Main Street, South Portland ME