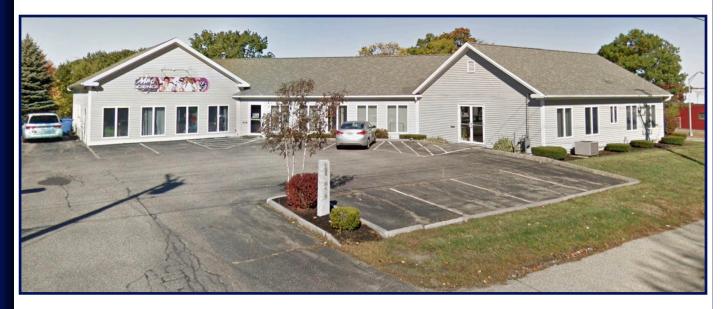

#### PREMIER OFFICE SPACE IN SOUTH PORTLAND

#### 1,600 +/- SQUARE FEET OF OFFICE/ MEDICAL LAB/ SPACE

Cardente Real Estate is pleased to offer for lease 1,600+/- square feet of office/medial space located at 105 Main Street South Portland. This single story building offers ample on site parking, easy accessibility, and highly visible signage. The interior layout includes 2-3 offices, a large conference room/office, interior plumbing & sink, private bathroom, work area, storage, and access to a common area men's & women's bathroom and kitchenette. Join Mad Science at this premier location! Call the Broker for additional information.